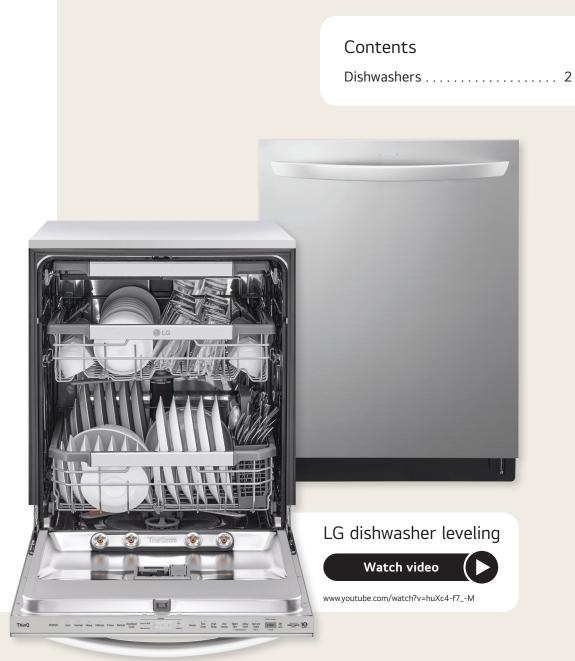

## Dishwasher accessory guide

February 2024

This quick reference guide to dishwasher accessories will help to make sure you have what you need for a successful installation in just 3 easy steps:

- **Step 1** Find your model number.
- **Step 2** Read the information on accessories to determine your needs and prepare yourself by knowing the answers to the following questions:
  - ☐ Do you have the required water supply?
  - ☐ Do you have the ability to drain within 12 ft. of the dishwasher? (A 60" drain hose is included. If your drain exceeds this distance, you need to purchase a drain hose extension kit)
  - ☐ Do you have a garbage disposal?
  - ☐ Do you have the required electrical supply and a min. 15 Amp circuit?
- **Step 3** Identify the items you need to purchase for your dishwasher appliance.