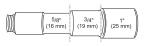

#### Drain hose requirements

Cut the included adapter so the end matches the size of the drain connection.

Drain hose extension Optional

A 60" drain hose is attached to the dishwasher. If an extension drain hose is required, use a 5/8" or 7/8" inside diameter, 2-3 ft. length hose and a coupler for connecting the two hose ends. Do not exceed 12 ft. distance to the drain\*